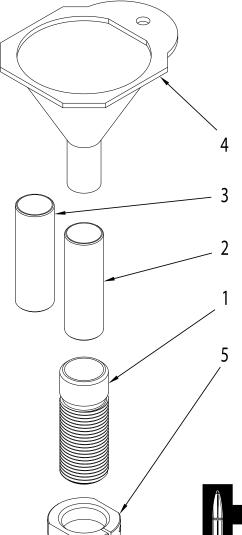

## **PARTS LIST**

ITEM NO. 095360

| ITEM<br>No. | PART<br>NO. | ΩТΥ. | DESCRIPTION                    |
|-------------|-------------|------|--------------------------------|
| 1           | 399674      | 1    | POWDER FUNNEL<br>DIE BODY      |
| 2           | 399675      | 1    | SM POWDER<br>FUNNEL DIE INSERT |
| 3           | 399676      | 1    | LG POWDER<br>FUNNEL DIE INSERT |
| 4           | 586050      | 1    | 22-45 CAL<br>POWDER FUNNEL     |
| 5           | 044000      | 1    | SURE-LOC<br>LOCK RING          |