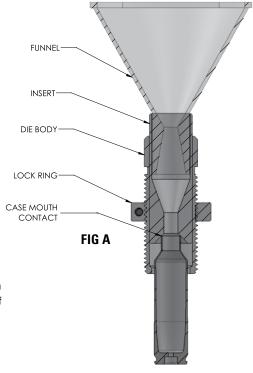

Thread the die body into the station on your press where you wish to add powder. With an empty case in the shell plate underneath this station, raise it into the die body until the press is at the top of its stroke. If the case causes the insert to raise slightly, but not so high that it risks being pushed completely out the top of the die body, the die is set correctly and may be locked in place. If not, adjust the die up or down accordingly. The amount the insert raises out of the die body is not critical as long as the case mouth positively contacts the bottom of the insert. (FIG A Cutaway of Die Assembly)