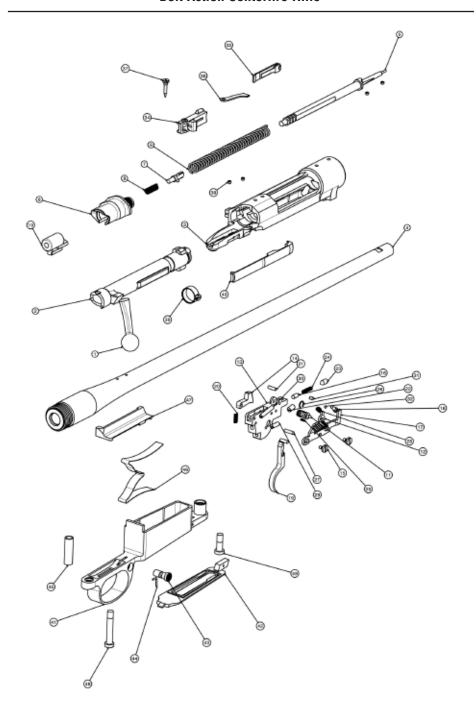

#### **Bolt Action Centerfire Rifle**

# Bolt Action Centerfire Rifle PARTS LIST

| VIEW<br># | PART NAME                       |
|-----------|---------------------------------|
| 3         | Receiver                        |
| 4         | Barrel                          |
| 1,2       | Bolt                            |
| 34        | Ejector Box                     |
| 35        | Ejector Box Spring              |
| 36        | Ejector                         |
| 37        | Ejector Box Screw               |
| 38        | Screw                           |
| 39        | Extractor Ring                  |
| 6         | Bolt Sleeve                     |
| 7         | Bolt Sleeve Catch               |
| 8<br>9    | Bolt Sleeve Catch Spring        |
| 5         | Firing Pin Spring<br>Firing Pin |
| 10        | Cocking Piece                   |
| 14        | Sear                            |
| 15        | Safety Lever Screw              |
| 16        | Pusher                          |
| 11,12     | Safety                          |
| 17        | Safety Lever                    |
| 18        | Safety Screw                    |
| 19        | Trigger                         |
| 20        | Sear Spring                     |
| 21,27     | Sear Pin                        |
| 22        | Screw                           |
| 23        | Pusher Screw                    |
| 24        | Pusher Spring                   |
| 25        | Ball Spring                     |
| 26        | Fixing Ring                     |

| /IEW<br># | PART NAME            |
|-----------|----------------------|
| 28        | Safety Spring        |
| 29        | Lower Screw          |
| 30        | Upper Screw          |
| 31        | Ball Screw           |
| 32        | Ball                 |
| 33        | Nut                  |
| 40        | Extractor            |
| 45        | Tube                 |
| 46        | Follower Spring      |
| 47        | Follower             |
| 41        | Magazine             |
| 42        | Magazine Plate       |
| 43        | Magazine Plate Catch |
| 44        | Locking Wire         |
| 48        | Guard Screw, Rear    |
| 49        | Guard Screw, Front   |