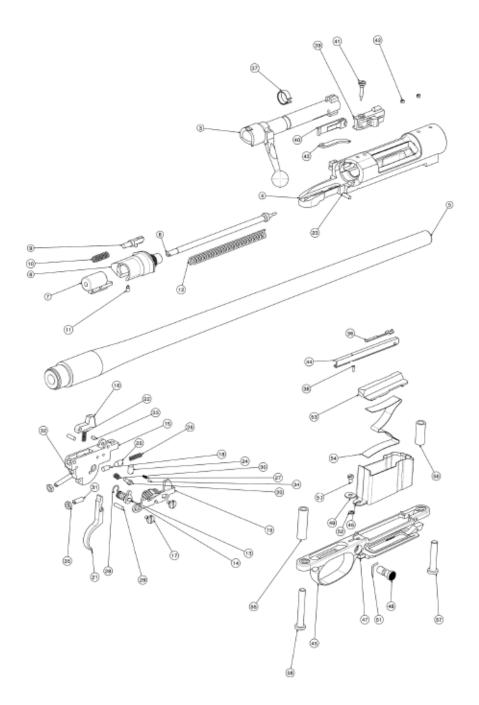

#### **Bolt Action Centerfire Rifle**

#### **Bolt Action Centerfire Rifle PARTS LIST**

| VIEW<br># | PART NAME                    | VIEW<br># | PART NAME                               |
|-----------|------------------------------|-----------|-----------------------------------------|
| 4         | Receiver                     | 24        | Screw                                   |
| 5         | Barrel                       | 25        | Pusher Screw                            |
| 1         | Bolt                         | 26        | Pusher Spring                           |
| 36        | Extractor                    | 27        | Ball Spring                             |
| 37        | Ring                         | 28        | Fixing Ring                             |
| 38        | Bolt Guide Pin               | 29        | Sear Pin                                |
| 39        | Ejector Box                  | 30        | Safety Spring                           |
| 40        | Ejector Box Spring           | 31        | Lower Screw                             |
| 41        | Ejector Box Screw            | 32        | Upper Screw                             |
| 42        | Screw                        | 33        |                                         |
| 43        | Ejector                      | 34        | Ball                                    |
| 44        | Bolt Guide                   | 35        | Nut                                     |
| 11        | Sear Pin                     | 45        | Trigger Guard                           |
| 6         | Bolt Sleeve                  | 46        | Magazine                                |
| 7         | Cocking Piece                | 47        | Magazine Plate                          |
| 8         | Firing Pin                   | 48        | Magazine Plate Catch                    |
| 9         | Bolt Sleeve Catch            | 49        | Washer                                  |
| 10        | Bolt Sleeve Catch Spring     | 50        | Magazine Screw                          |
| 11        | Screw                        | 51        | Locking Wire                            |
| 12        | Firing Pin Spring            | 52        | Washer                                  |
| 15<br>16  | Housing<br>Sear              | 53<br>54  | Follower Caring                         |
| 17        |                              | 55        | Follower Spring<br>Tube                 |
| 18        | Safety Lever Screw<br>Pusher | 56        | Tube Front                              |
| 13        | Safety                       | 57        | Guard Screw, Front                      |
| 14        | Safety                       | 58        | Guard Screw, Front<br>Guard Screw, Rear |
| 20        | Safety Screw                 | 50        | duaru Jorew, Mear                       |
| 21        | Trigger                      |           |                                         |
| 22        | Sear Spring                  |           |                                         |
| ~~        | Oodi Opinig                  |           |                                         |