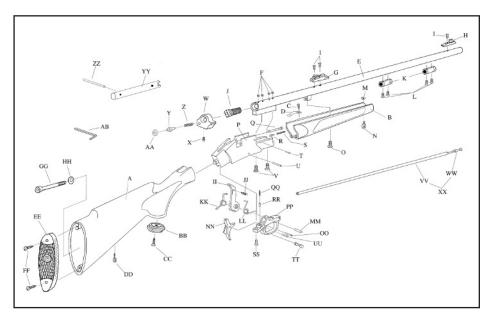

## Remington Genesis $^{\text{\tiny TM}}$ Exploded View and Parts List

| Reference | Description                             | Reference | Description                   |
|-----------|-----------------------------------------|-----------|-------------------------------|
| Α         | Rear Stock (AW Composite) (Finished)    | Z         | Firing Pin Spring             |
| В         | Fore Stock (AW Composite) (Finished     | AA        | Firing Pin Retainer           |
| С         | Ramrod Retaining Spring Screw.          | BB        | Pistol Grip Cap               |
| D         | Ramrod Retaining Spring                 | CC        | Pistol grip Cap Screw         |
| E         | Barrel Assembly (Kit) (Length 28")      | DD        | Sling Swivel Stud-Rear        |
|           | .50 cal. perc. (twist 1-28")            | EE        | Buttpad                       |
|           | Barrel Assembly (Finished) (Length 28") | FF        | Buttpad Screw (2)             |
|           | .50 cal. perc. Blued (twist 1-28")      | GG        | Tang Screw                    |
| <u>F</u>  | Plug Screw (4)                          | НН        | Tang Screw Washer             |
| G         | Rear Sight                              | II        | Hammer                        |
| <u>H</u>  | Front Sight                             | JJ        | Hammer Handle                 |
| <u> </u>  | Rear and Front Sights Screw (3)         | KK        | Hammer Mainspring             |
| J         | Breech Plug (inox)                      | LL        | Hammer Antagonist Spring      |
| K         | Ramrod Thimble (2)                      | MM        | Hammer Pin                    |
| L         | Ramrod Thimble Screw (4)                | NN        | Trigger                       |
| M         | Sling Swivel Stud – Front nut           | 00        | Trigger Pin                   |
| N         | Sling Swivel Stud – Front               | PP        | Trigger Guard                 |
| 0         | Forend Stock Screw                      | QQ        | Trigger Guard Spring          |
| <u>P</u>  | Frame (Aluminum)(Blued)                 | RR        | Pin                           |
| Q         | Breech Block Pin                        | SS        | Trigger Guard Screw           |
| R         | Clic – Breech Block                     | TT        | Safety                        |
| S         | Clic - Breech Block Spring              | UU        | Safety Pin                    |
| T         | Clic Pin                                | VV        | Ramrod 28" (Aluminum)         |
| U         | Trigger Guard Pin                       | ww        | Ramrod Tip .50 Cal (Aluminum) |
| V         | Frame-Barrel Screw (2)                  | XX        | Ramrod Assembly               |
| W         | Breech Block                            | YY        | Wrench                        |
| Χ         | Breech Block Screw                      | ZZ        | Wrench Handle                 |
| Υ         | Firing Pin                              | AB        | Allen Wrenc                   |