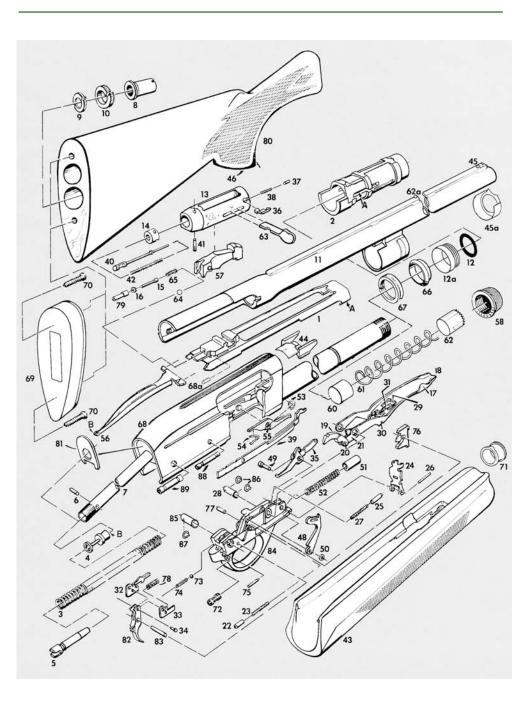

## **MODEL 11-87**<sup>™</sup>

### **Autoloading Shotgun**

# **MODEL 11-87**™

### Autoloading Shotgun PARTS LIST

| VIEW<br>#                                    | PART NAME                                  |  | VIEW<br># | PART NAME                                  |  |  |  |
|----------------------------------------------|--------------------------------------------|--|-----------|--------------------------------------------|--|--|--|
| NOTE: Parts subject to change without notice |                                            |  |           |                                            |  |  |  |
| FOB I                                        | lion, New York.                            |  | 48        | Hammer                                     |  |  |  |
| 1                                            | Action Bar Assembly                        |  | 49        | Hammer Pin                                 |  |  |  |
| 2                                            | Action Bar Sleeve                          |  | 50        | Hammer Pin Washer                          |  |  |  |
| 3                                            | Action Spring                              |  | 51        | Hammer Plunger                             |  |  |  |
| 4                                            | Action Spring Follower                     |  | 52        | Hammer Spring                              |  |  |  |
| 5                                            | Action Spring Plug                         |  | 53        | Interceptor Latch Retainer                 |  |  |  |
| 6                                            | Action Spring Plug Pin                     |  | 54        | Interceptor Latch Spring                   |  |  |  |
| 7                                            | Action Spring Tube                         |  | 55        | Interceptor Latch                          |  |  |  |
| 8                                            | Action Spring Tube Nut                     |  | 56        | Link                                       |  |  |  |
| 9                                            | Action Spring Tube Nut Washer              |  | 57        | Locking Block Assembly                     |  |  |  |
| 10                                           | Action Spring Tube Nut Lock Washer         |  | 58        | Magazine Cap                               |  |  |  |
| 11                                           | Barrel Assembly                            |  | 60        | Magazine Follower                          |  |  |  |
| 12                                           | Barrel Seal                                |  |           | Magazine Plug (3-shot)                     |  |  |  |
| 12 a                                         | Barrel Seal Activator (Used on 20 Ga. and  |  | 61        | Magazine Spring                            |  |  |  |
|                                              | 12 Ga. Super Magnum™ only)                 |  | 62        | Magazine Spring Retainer                   |  |  |  |
| 13                                           | Breech Bolt                                |  | 62 a      | Middle Sight                               |  |  |  |
|                                              | Breech Bolt Assembly                       |  | 63        | Operating Handle                           |  |  |  |
| 14                                           | Breech Bolt Buffer                         |  | 64        | Operating Handle Detent Ball               |  |  |  |
| 15                                           | Breech Bolt Return Plunger                 |  | 65        | Operating Handle Detent Spring             |  |  |  |
| 16                                           | Breech Bolt Return Plunger Retaining Ring  |  | 66        | Piston 12 Gauge                            |  |  |  |
| 17                                           | Carrier                                    |  | 66        | Piston Seal 20 Gauge                       |  |  |  |
| 18                                           | Carrier Assembly                           |  | 67        | Piston Seal 12 Gauge                       |  |  |  |
| 19                                           | Carrier Dog                                |  | 67        | Piston 20 Gauge                            |  |  |  |
| 20                                           | Carrier Dog Pin                            |  | 68        | Receiver Assembly Restricted               |  |  |  |
| 21                                           | Carrier Dog Washer                         |  | 68 a      | Return Plunger Retaining Pin               |  |  |  |
| 22                                           | Carrier Dog Follower                       |  | 69        | Recoil Pad Brown                           |  |  |  |
| 23                                           | Carrier Dog Follower Spring                |  | 70        | Recoil Pad Screw                           |  |  |  |
| 24                                           | Carrier Latch                              |  | 71        | Rubber Grommet                             |  |  |  |
| 25                                           | Carrier Latch Pin                          |  |           | (Model 11-87™ Sporting Clays Only)         |  |  |  |
| 26                                           | Carrier Latch Spring                       |  | 72        | Safety Mechanism                           |  |  |  |
| 27                                           | Carrier Latch Spring                       |  | 73        | Safety Mechanism Detent Plunger            |  |  |  |
| 28                                           | Carrier Pivot Tube                         |  | 74        | Safety Mechanism Spring                    |  |  |  |
| 29                                           | Carrier Release                            |  | 75        | Safety Mechanism Spring Retaining Pin      |  |  |  |
| 30                                           | Carrier Release Pin                        |  | 76        | Sear                                       |  |  |  |
| 31                                           | Carrier Release Spring                     |  | 77        | Sear Pin                                   |  |  |  |
| 32                                           | Connector, Left Restricted                 |  | 78        | Sear Spring                                |  |  |  |
| 33                                           | Connector, Right Restricted                |  | 79        | Slide Block Buffer                         |  |  |  |
| 34                                           | Connector Pin Restricted                   |  | 80        | Stock Assembly                             |  |  |  |
| 35                                           | Disconnector                               |  | 81        | Stock Bearing Plate                        |  |  |  |
| 36                                           | Extractor                                  |  | 82        | Trigger Restricted                         |  |  |  |
| 37                                           | Extractor Plunger                          |  |           | Trigger Assembly Restricted                |  |  |  |
| 38                                           | Extractor Spring                           |  | 83        | Trigger Pin                                |  |  |  |
| 39                                           | Feed Latch                                 |  | 84        | Trigger Plate RH Safety Mechanism          |  |  |  |
| 40                                           | Firing Pin                                 |  |           | Trigger Plate LH Safety Mechanism          |  |  |  |
| 41                                           | Firing Pin Retaining Pin                   |  |           | Trigger Plate Assembly RH Safety Mechanism |  |  |  |
| 42                                           | Firing Pin Retractor Spring                |  | 85        | Trigger Plate Pin Bushing, Rear            |  |  |  |
| 43                                           | Fore-End Assembly                          |  | 86        | Trigger Plate Pin Detent Spring, Front     |  |  |  |
| 44                                           | Fore-End Support Assembly                  |  |           | (Need 2)                                   |  |  |  |
| 45                                           | Front Sight                                |  | 87        | Trigger Plate Detent Spring, Rear          |  |  |  |
| 45 a                                         | Gas Cylinder Collar (Used on 12 Ga. Only - |  | 88        | Trigger Plate Pin, Front                   |  |  |  |
|                                              | Not used on 12 Ga. Super Magnum)           |  | 89        | Trigger Plate Pin, Rear                    |  |  |  |
| 46                                           | Grip Cap                                   |  |           | <del></del>                                |  |  |  |
|                                              | ' '                                        |  |           |                                            |  |  |  |