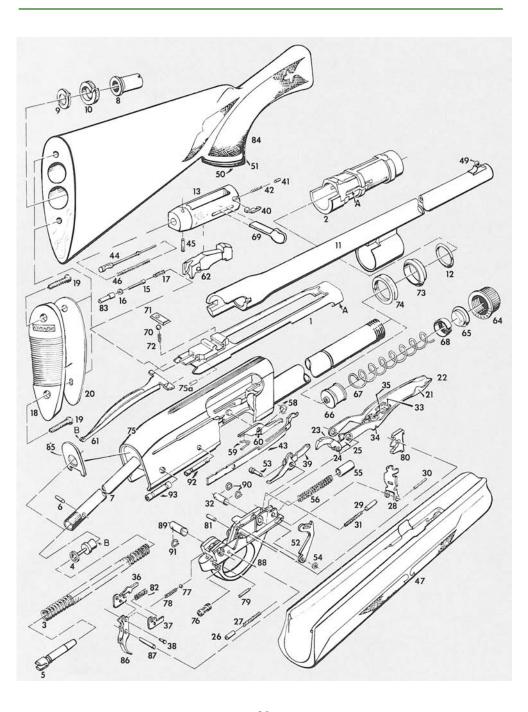

### **MODEL 1100**™

### **Autoloading Shotgun**

# MODEL 1100™

#### Autoloading Shotgun PARTS LIST

| VIEW<br>#                                        | PART NAME                                 | VIEW<br># | PART NAME                                      |  |  |  |  |  |
|--------------------------------------------------|-------------------------------------------|-----------|------------------------------------------------|--|--|--|--|--|
| NOTE: Parts subject to change without notice FOB |                                           |           |                                                |  |  |  |  |  |
| llion, New York.                                 |                                           |           |                                                |  |  |  |  |  |
| 1                                                | Action Bar Assembly                       | 52        | Hammer                                         |  |  |  |  |  |
| 2                                                | Action Bar Sleeve                         | 53        | Hammer Pin                                     |  |  |  |  |  |
| 3                                                | Action Spring                             | 54        | Hammer Pin Washer                              |  |  |  |  |  |
| 4                                                | Action Spring Follower                    | 55        | Hammer Plunger                                 |  |  |  |  |  |
| 5                                                | Action Spring Plug                        | 56        | Hammer Spring                                  |  |  |  |  |  |
| 6                                                | Action Spring Plug Pin                    | 58        | Interceptor Latch Retainer                     |  |  |  |  |  |
| 7                                                | Action Spring Tube                        | 59        | Interceptor Latch Spring                       |  |  |  |  |  |
| 8                                                | Action Spring Tube Nut                    | 60        | Interceptor Latch                              |  |  |  |  |  |
| 9                                                | Action Spring Tube Nut Washer             | 61        | Link                                           |  |  |  |  |  |
| 10                                               | Action Spring Tube Nut Lock Washer        | 62        | Locking Block Assembly                         |  |  |  |  |  |
| 11                                               | Barrel Assembly                           | 64        | Magazine Cap                                   |  |  |  |  |  |
| 12<br>13                                         | Barrel Seal<br>Breech Bolt                | 66        | Magazine Follower                              |  |  |  |  |  |
| 13                                               | Breech Bolt Assembly                      | 67        | Magazine Plug (3-shot)<br>Magazine Spring      |  |  |  |  |  |
| 14                                               | Breech Bolt Buffer                        | 68        | Magazine Spring Magazine Spring Retainer       |  |  |  |  |  |
| 15                                               | Breech Bolt Return Plunger                | 68 a      | Middle Sight                                   |  |  |  |  |  |
| 16                                               | Breech Bolt Return Plunger Retaining Ring | 69        | Operating Handle                               |  |  |  |  |  |
| 18                                               | Butt Plate Frame                          | 70        | Operating Handle Detent Ball                   |  |  |  |  |  |
| 19                                               | Butt Plate Insert                         | 71        | Operating Handle Plunger Retainer              |  |  |  |  |  |
| 20                                               | Butt Plate Screw (Recoil Pad Not Shown)   | 72        | Operating Handle Detent Spring                 |  |  |  |  |  |
| 21                                               | Carrier                                   | 73        | Piston 20, 28 and .410 Ga.                     |  |  |  |  |  |
| 22                                               | Carrier Assembly                          | 74        | Piston Seal 20, 28 and .410 Ga.                |  |  |  |  |  |
| 23                                               | Carrier Dog                               | 74 a      | Piston/Piston Seal Assembly 12 Ga. (Not Shown) |  |  |  |  |  |
| 24                                               | Carrier Dog Pin                           | 75        | Receiver Assembly Restricted                   |  |  |  |  |  |
| 25                                               | Carrier Dog Washer                        | 75 a      | Return Plunger Retaining Pin                   |  |  |  |  |  |
| 26                                               | Carrier Dog Follower                      | 76        | Safety Mechanism                               |  |  |  |  |  |
| 27                                               | Carrier Dog Follower Spring               | 77        | Safety Mechanism Detent Plunger                |  |  |  |  |  |
| 28                                               | Carrier Latch                             | 78        | Safety Mechanism Spring                        |  |  |  |  |  |
| 29                                               | Carrier Latch Follower                    | 79        | Safety Mechanism Spring Retaining Pin          |  |  |  |  |  |
| 30<br>31                                         | Carrier Latch Pin                         | 80<br>81  | Sear<br>Sear Pin                               |  |  |  |  |  |
| 32                                               | Carrier Latch Spring Carrier Pivot Tube   | 82        | Sear Spring                                    |  |  |  |  |  |
| 33                                               | Carrier Release                           | 83        | Slide Block Buffer                             |  |  |  |  |  |
| 35                                               | Carrier Release Pin                       | 84        | Stock Assembly                                 |  |  |  |  |  |
| 36                                               | Carrier Release Spring                    | 85        | Stock Bearing Plate                            |  |  |  |  |  |
| 37                                               | Connector, Left Restricted                | 86        | Trigger Restricted                             |  |  |  |  |  |
| 38                                               | Connector, Right Restricted               | 00        | Trigger Assembly Restricted                    |  |  |  |  |  |
| 39                                               | Disconnector                              | 87        | Trigger Pin                                    |  |  |  |  |  |
| 40                                               | Extractor                                 | 88        | Trigger Plate RH Safety Mechanism              |  |  |  |  |  |
| 41                                               | Extractor Plunger                         |           | Trigger Plate LH Safety Mechanism              |  |  |  |  |  |
| 42                                               | Extractor Spring                          |           | Trigger Plate Assembly RH Safety Mechanism     |  |  |  |  |  |
| 43                                               | Feed Latch                                |           | Trigger Plate Assembly LH Safety Mechanism     |  |  |  |  |  |
| 44                                               | Firing Pin                                | 89        | Trigger Plate Pin Bushing, Rear                |  |  |  |  |  |
| 45                                               | Firing Pin Retaining Pin                  | 90        | Trigger Plate Pin Detent Spring, Front         |  |  |  |  |  |
| 46                                               | Firing Pin Retractor Spring               | 0.4       | (Need 2)                                       |  |  |  |  |  |
| 47                                               | Fore-End Assembly                         | 91        | Trigger Plate Detent Spring, Rear              |  |  |  |  |  |
| 48                                               | Fore-End Support Assembly                 | 92        | Trigger Plate Pin, Front                       |  |  |  |  |  |
| 49                                               | Front Sight                               | 93        | Trigger Plate Pin, Rear                        |  |  |  |  |  |