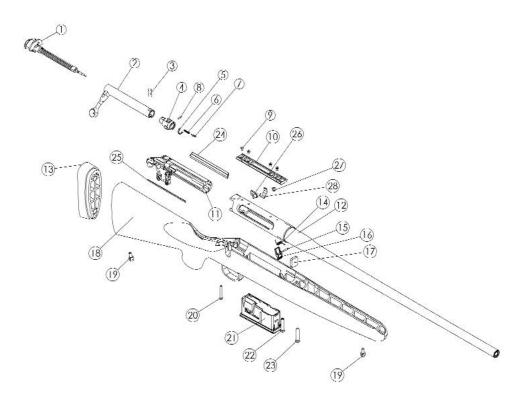

### MODEL 710™

#### **Bolt Action Centerfire Rifle**

## MODEL 710™

# Bolt Action Centerfire Rifle PARTS LIST

| VIEW<br>#   | PART NAME                   |
|-------------|-----------------------------|
| 1<br>2<br>3 | Firing Pin Assembly         |
| 2           | Bolt Body Assembly          |
| 3           | Bolt Assembly Pin           |
| 4           | Bolt Head                   |
| 5           | Extractor                   |
| 6           | Ejector Spring              |
| 7           | Ejector                     |
| 8           | Ejector Pin                 |
| 9           | Scope Rail Screw (4 Req'd)  |
| 10          | Scope Rail                  |
| 11          | Receiver Insert Assembly    |
| 12          | Barrel Assembly (30-06)     |
| 12          | Barrel Assembly (270)       |
| 13          | Recoil pad                  |
| 14          | Latch Spring                |
| 15          | Latch Pivot Pin             |
| 16          | Magazine Latch              |
| 17          | Recoil Bracket              |
| 18          | Stock                       |
| 19          | Sling Swivel Stud (2 Req'd) |
| 20          | Rear Take Down Screw        |
| 21          | Magazine Box Assembly       |
| 22          | Middle Take Down Screw      |
| 23          | Front Take Down Screw       |
| 24          | Rec Insert Backer Left      |
| 25          | Rec insert Backer Right     |
| 26          | Bolt Stop                   |
| 27          | Support Screw               |
| 28          | Bolt Stop Spring            |