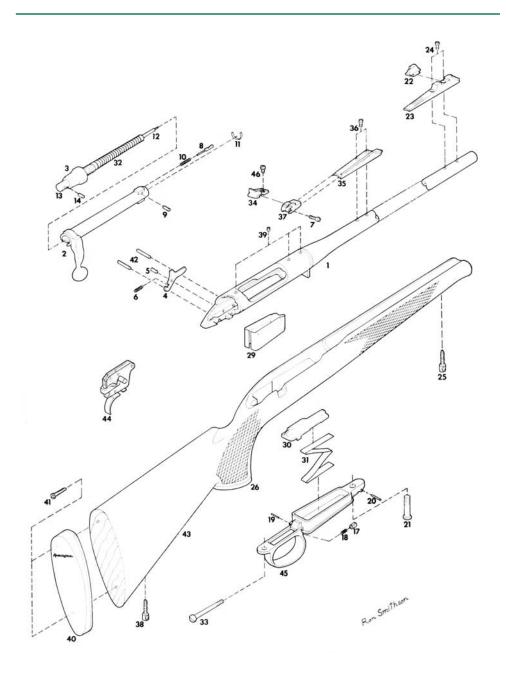

## **MODEL SEVEN**™

#### **Bolt Action Centerfire Rifle**

#### **MODEL SEVEN™**

# Bolt Action Centerfire Rifle PARTS LIST

| VIEW<br># | PART NAME                     | VIEW<br># | PART NAME                     |
|-----------|-------------------------------|-----------|-------------------------------|
| 1         | Barrel Assembly               | 29        | Magazine                      |
| 2         | Bolt Assembly                 |           | Magazine 222 Cal.             |
|           | Bolt Final Assembly           | 30        | Magazine Follower             |
| 3         | Bolt Plug                     |           | Magazine Follower 222 Cal.    |
| 4         | Bolt Stop (Restricted)        |           | Magazine Spacer 222 Cal.      |
| 5         | Bolt Stop Pin (Restricted)    | 31        | Magazine Spring               |
| 6         | Bolt Stop Spring (Restricted) |           | Magazine Spring 222 Cal.      |
| 7         | Elevation Screw               | 32        | Main Spring                   |
| 8         | Ejector                       | 33        | Rear Guard Screw              |
| 9         | Ejector Pin                   | 34        | Rear Sight Aperture           |
| 10        | Ejector Spring                |           | Rear Sight Assembly           |
| 11        | Extractor                     | 35        | Rear Sight Base               |
|           | Extractor 222 Cal.            | 36        | Rear Sight Base Screw (2)     |
| 12        | Firing Pin (Restricted)       | 37        | Rear Sight Slide              |
| 13        | Firing Pin Assembly           | 38        | Rear Swivel Screw             |
| 14        | Firing Pin Cross Pin          | 39        | Receiver Plug Screw           |
| 17        | Floor Plate Latch             | 40        | Recoil Pad                    |
|           | Floor Plate Latch Spring      | 41        | Recoil Pad Screw              |
| 19        | Floor Plate Latch Pin         | 42        | Sear Pin (Restricted)         |
|           | Floor Plate Pivot Pin         | 43        | Stock Assembly                |
| 21        | Front Guard Spring            | 44        | Trigger Assembly (Restricted) |
| 22        | Front Sight                   | 45        | Trigger Guard Assembly        |
|           | Front Sight (Low)             | 46        | Windage Screw                 |
| 23        | Front Sight Ramp              |           |                               |
| 24        | Front Sight Ramp Screw        |           |                               |
| 25        | Front Swivel Screw            |           |                               |

Grip Cap

Grip Cap Insert (Not Shown) Grip Cap Screw (Not Shown)

26