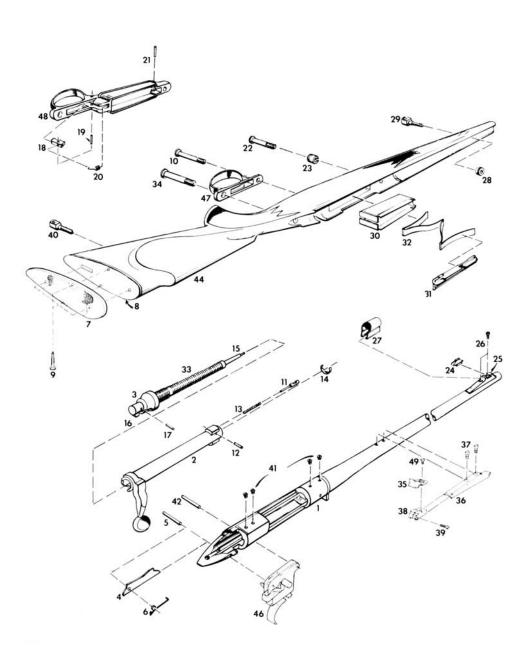

### MODEL 700™

#### **Bolt Action Centerfire Rifle**

## Bolt Action Centerfire Rifle PARTS LIST

| VIEW<br># | PART NAME                                            | VIEW<br># | PART NAME                                              |
|-----------|------------------------------------------------------|-----------|--------------------------------------------------------|
| 1         | Barrel Assembly                                      | 30        | Magazine, ADL Grade                                    |
| 2         | Bolt Assembly                                        |           | Magazine, BDL Grade (Not Shown)                        |
| 3         | Bolt Plug                                            | 31        | Magazine Follower, ADL – Short Action                  |
| 4         | Bolt Stop (Restricted)                               |           | Magazine Follower, BDL                                 |
| 5         | Bolt Stop Pin (Restricted)                           | 00        | Magazine Tab Screw, ADL Grade                          |
| 6<br>7    | Bolt Stop Spring (Restricted) Butt Plate             | 32        | Magazine Spring, ADL Grade                             |
| 1         | Butt Plate Frame (New Style Not Shown)               | 33        | Magazine Spring, BDL Grade<br>Main Spring              |
|           | Butt Plate Insert (New Style Not Shown)              | 34        | Rear Guard Screw                                       |
|           | Butt Plate Frame Screw (New Style)                   | 35        | Rear Sight Aperture                                    |
| 8         | Butt Plate Spacer                                    | 00        | Rear Sight Assembly                                    |
| 9         | Butt Plate Screw                                     |           | Rear Sight Base                                        |
| 10        | Center Guard Screw ADL Grade                         | 37        | Rear Sight Base Screw (2)                              |
| 11        | Ejector                                              | 38        | Rear Sight Slide                                       |
| 12        | Ejector Pin                                          | 39        | Elevation Screw                                        |
| 13        | Ejector Spring                                       | 40        | Rear Swivel Screw                                      |
| 14        | Extractor                                            | 41        | Receiver Plug Screw                                    |
| 16<br>17  | Firing Pin Assembly                                  | 42<br>44  | Sear Pin (Restricted)                                  |
| 18        | Firing Pin Cross Pin<br>Floor Plate Latch, BDL Grade | 44        | Stock Assembly, ADL Grade<br>Stock Assembly, BDL Grade |
| 19        | Floor Plate Latch Pin, BDL Grade                     |           | Stock Reinforcing Screw (Not Shown)                    |
| 20        | Floor Plate Latch Spring, BDL Grade                  |           | Stock Reinforcing Screw Dowel (Not Shown)              |
| 21        | Floor Plate Pivot Pin, BDL Grade                     | 46        | Trigger Assembly (Restricted)                          |
| 22        | Front Guard Screw                                    | 47        | Trigger Guard                                          |
| 23        | Front Guard Screw Bushing, ADL Grade                 | 48        | Trigger Guard Assembly, BDL Grade                      |
| 24        | Front Sight                                          | 49        | Windage Screw                                          |
|           | Front Sight (Low)                                    |           |                                                        |
| 25        | Front Sight Ramp BDL                                 |           |                                                        |
| 26        | Front Sight Hand                                     |           |                                                        |
| 27<br>29  | Front Sight Hood<br>Front Swivel Screw               |           |                                                        |
| 29        | Grip Cap, BDL Grade (Not Shown)                      |           |                                                        |
|           | Grip Cap Screw                                       |           |                                                        |
|           | Grip Cap Spacer (Not Shown)                          |           |                                                        |
|           | and one obasis (Hot one mi)                          |           |                                                        |