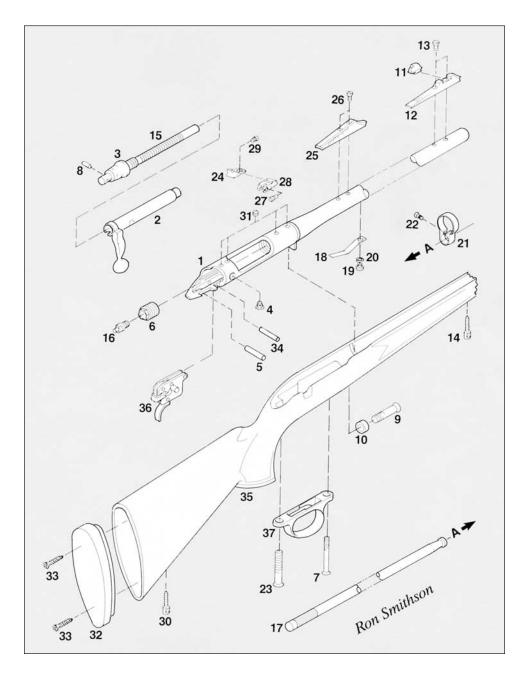

#### In-Line Bolt Action Muzzleloading Rifle PARTS LIST

| VIEW<br>#                                          | PART NAME                                                                                                                                                                                                                                                                                                                                                                                                                                                                                                                                                                                                           |
|----------------------------------------------------|---------------------------------------------------------------------------------------------------------------------------------------------------------------------------------------------------------------------------------------------------------------------------------------------------------------------------------------------------------------------------------------------------------------------------------------------------------------------------------------------------------------------------------------------------------------------------------------------------------------------|
|                                                    | Barrel Assembly Bolt Assembly Bolt Assembly Bolt Plug Bolt Stop/Cam Follower Screw Bolt Stop Pin (Restricted) Breech Plug Center Guard Screw Firing Pin Cross Pin Front Guard Screw Front Guard Screw Bushing Front Sight Front Sight Ramp Front Sight Ramp Screw Front Swivel Screw Mainspring Nipple Ramrod Ramrod Spring Screw Ramrod Spring Screw Ramrod Spring Screw Ramrod Support Ramrod Support Ramrod Support Screw Rear Guard Screw Rear Sight Base Rear Sight Base Rear Sight Base Rear Sight Elevation Screw Rear Sight Slide Rear Sight Windage Screw Rear Swivel Screw Receiver Plug Screw Recoil Pad |
| 28<br>29<br>30<br>31<br>32<br>33<br>34<br>35<br>36 | Rear Sight Slide Rear Sight Windage Screw Rear Swivel Screw Receiver Plug Screw Recoil Pad Recoil Pad Screw Sear Pin Stock Assembly Trigger Assembly (Restricted)                                                                                                                                                                                                                                                                                                                                                                                                                                                   |
| 36<br>37                                           | Trigger Assembly (Restricted) Trigger Guard                                                                                                                                                                                                                                                                                                                                                                                                                                                                                                                                                                         |

VIFW

PART NAME