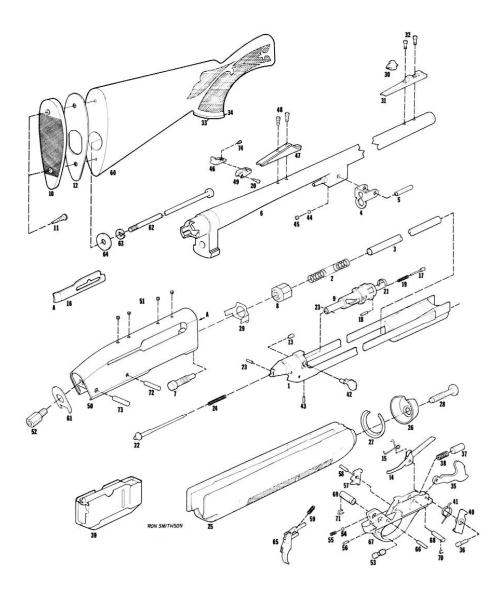

## VIEW PART NAME

**NOTE:** Basic .30-06 Caliber listed below. See Exploded View for proper identification of parts.

- 1 Action Bar Assembly
- 2 Action Spring
- 3 Action Tube
- 4 Action Tube Support
- 5 Action Tube Support Pin
- 6 Barrel Assembly
- 7 Barrel Extension Bolt
- 8 Barrel Take Down Nut (.30-06)
- 9 Breech Bolt
- 10 Butt Plate Frame (New Style not Shown)
- 11 Butt Plate Frame Screw Butt Plate Insert (New Style not Shown) Butt Plate Insert Screw
- 13 Cam Pin
- 14 Disconnector
- 15 Disconnector Spring
- 16 Ejector Port Cover
- 17 Ejector
- 18 Ejector Retaining Pin
- 19 Ejector Spring
- 20 Elevation Screw
- 21 Extractor
- 22 Firing Pin
- 23 Firing Pin Retaining Pin
- 24 Firing Pin Retracting Spring
- 25 Fore-End Assembly
- Fore-End Reinforcement Assembly
- 26 Fore-End Cap
- 27 Fore-End Cap Spacer
- 28 Fore-End Screw
- 29 Fore-End Spring
- 30 Front Sight
- 31 Front Sight Ramp
- 32 Front Sight Ramp Screw
- 33 Grip Cap
- 35 Hammer
- 36 Hammer Pin
- 37 Hammer Plunger

## VIEW PART NAME

**NOTE:** Parts subject to change without notice FOB Ilion, New York.

- 38 Hammer Spring
- 39 Magazine Assembly
- 40 Magazine Latch
- 41 Magazine Latch Spring
- 42 Operating Handle
- 43 Operating Handle Retaining Pin
- 44 Orifice Ball
- 45 Orifice Screw
- 46 Rear Sight Aperture
- 47 Rear Sight Base
- 48 Rear Sight Base Screw
- 49 Rear Sight Slide
- 50 Receiver Assembly
- 51 Receiver Plug Screw
- 52 Receiver Stud
- 53 Safety Mechanism
- 54 Safety Mechanism Detent Ball
- 55 Safety Mechanism Spring
- 56 Safety Mechanism Spring Retaining Pin
- 57 Sear
- 58 Sear Pin
- 59 Sear Spring
- 60 Stock Assembly
- 61 Stock Bearing Plate
- 62 Stock Bolt
- 63 Stock Bolt Lock Washer
  - 64 Stock Bolt Washer
  - 65 Trigger Assembly
- 66 Trigger Pin
- 67 Trigger Plate
  - Trigger Plate Assembly
- 68 Trigger Plate Pin Bushing, Front
- 69 Trigger Plate Pin Bushing, Rear
- 70 Trigger Plate Pin Detent Spring, Front
- 71 Trigger Plate Pin Detent Spring, Rear
- 72 Trigger Plate Pin, Front
- 73 Trigger Plate Pin, Rear
- 74 Windage Screw