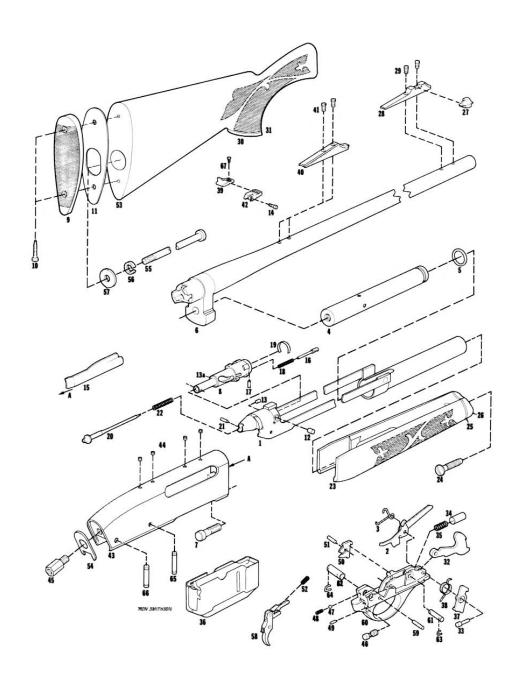

## Pump Action Centerfire Rifle PARTS LIST

| VIEW<br>#                                 | PART NAME                                                                                                                                                                                                        | VIEW<br>#                              | PART NAME                                                                                                                                                                      |
|-------------------------------------------|------------------------------------------------------------------------------------------------------------------------------------------------------------------------------------------------------------------|----------------------------------------|--------------------------------------------------------------------------------------------------------------------------------------------------------------------------------|
|                                           | Basic .30-06 Caliber listed below.<br>ploded View for proper identification of parts.                                                                                                                            |                                        | Parts subject to change without notice ion, New York.                                                                                                                          |
| 1<br>2<br>3<br>4<br>5<br>6<br>7<br>8<br>9 | Action Bar Assembly Action Bar Lock Action Bar Lock Spring Action Tube Assembly Action Tube Ring Barrel Assembly Barrel Extension Bolt Breech Bolt Butt Plate Frame (New Style not Shown) Butt Plate Frame Screw | 37<br>38<br>39<br>40<br>41<br>42<br>43 | Magazine Latch Magazine Latch Spring Rear Sight Aperture Rear Sight Base Rear Sight Base Screw Rear Sight Slide Receiver Receiver Assembly Receiver Insert Receiver Plug Screw |
| 12                                        | Butt Plate Insert (Not Shown) Butt Plate Insert Screw Cam Pin (Large)                                                                                                                                            | 45<br>46<br>47                         | Receiver Stud Safety Mechanism Safety Mechanism Detent Ball                                                                                                                    |
| 13<br>14<br>15                            | Cam Pin (Small) Elevation Screw Ejector Port Cover                                                                                                                                                               | 48<br>49<br>50                         | Safety Mechanism Spring Safety Mechanism Spring Retaining Pin Sear                                                                                                             |
| 16<br>17<br>18                            | Ejector<br>Ejector Retaining Pin<br>Ejector Spring                                                                                                                                                               | 51<br>52<br>53                         | Sear Pin<br>Sear Spring<br>Stock                                                                                                                                               |
| 19<br>20<br>21<br>22                      | Extractor Firing Pin Firing Pin Retaining Pin Firing Pin Petrosting Coring                                                                                                                                       | 54<br>55<br>56                         | Stock Assembly Stock Bearing Plate Stock Bolt Stock Bolt Lock Washer                                                                                                           |
| 23<br>24<br>25                            | Firing Pin Retracting Spring Fore-End Assembly Fore-End Screw Fore-End Spacer                                                                                                                                    | 57<br>58<br>59                         | Stock Bolt Lock Washer  Trigger Assembly  Trigger Pin                                                                                                                          |
| 26<br>27<br>28                            | Fore-End Tip<br>Front Sight<br>Front Sight Ramp                                                                                                                                                                  | 60<br>61                               | Trigger Plate Trigger Plate Assembly Trigger Plate Pin Bushing, Front                                                                                                          |
| 29<br>30<br>32                            | Front Sight Ramp Screw<br>Grip Cap<br>Hammer                                                                                                                                                                     | 62<br>63<br>64                         | Trigger Plate Pin Bushing, Rear<br>Trigger Plate Pin Detent Spring, Front<br>Trigger Plate Pin Detent Spring, Rear                                                             |
| 33<br>34<br>35<br>36                      | Hammer Pin<br>Hammer Plunger<br>Hammer Spring<br>Magazine Assembly                                                                                                                                               | 65<br>66<br>67                         | Trigger Plate Pin, Front<br>Trigger Plate Pin, Rear<br>Windage Screw                                                                                                           |