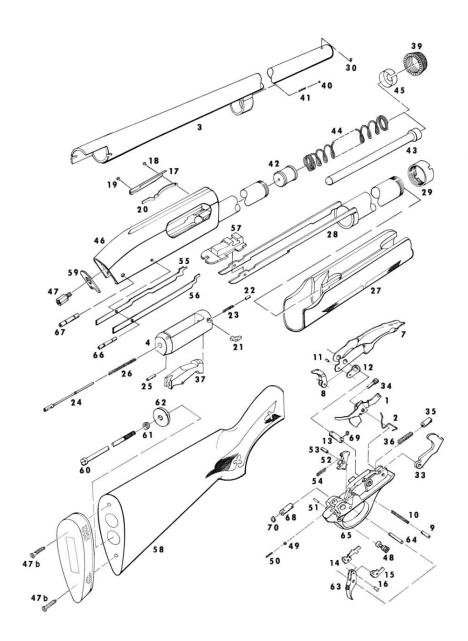

## Pump Action Shotgun PARTS LIST

| VIEW<br>#                          | PART NAME                           | VIEW<br># | PART NAME                                                        |
|------------------------------------|-------------------------------------|-----------|------------------------------------------------------------------|
| NOT                                | E: 12 Ga. Express Listed Below      | 37        | Locking Block Assembly                                           |
| 1                                  | Action Bar Lock                     |           | Locking Block Assembly (Oversize)                                |
| 2                                  | Action Bar Lock Spring              | 20        | Locking Block Retainer                                           |
| NOTE: All barrels (same gauge) are |                                     | 39<br>40  | Magazine Cap<br>Magazine Cap Detent                              |
|                                    | interchangeable without adjustment. |           | Magazine Cap Detent<br>Magazine Cap Detent Spring                |
| 3                                  | Barrel Assembly                     | 41<br>42  | Magazine Follower                                                |
| 4                                  | Breech Bolt                         | 43        | Magazine Plug, 3-Shot                                            |
| '                                  | Breech Bolt Assembly                | 44        | Magazine Spring                                                  |
| 7                                  | Carrier                             | 45        | Magazine Spring Retainer                                         |
| •                                  | Carrier Assembly                    | 46        | Receiver Assembly (Restricted)                                   |
| 8                                  | Carrier Dog                         | 47        | Receiver Stud                                                    |
| 9                                  | Carrier Dog Follower                | 47b       | Recoil Pad Screw                                                 |
| 10                                 | Carrier Dog Follower Spring         | 48        | Safety Mechanism                                                 |
| 11                                 | Carrier Dog Pin                     | 49        | Safety Mechanism Detent Ball                                     |
| 12                                 | Carrier Dog Washer                  | 50        | Safety Mechanism Spring                                          |
| 13                                 | Carrier Pivot Tube                  | 51        | Safety Mechanism Spring Retaining Pin                            |
| 14                                 | Connector, Left                     | 52        | Sear                                                             |
| 15                                 | Connector, Right                    | 53        | Sear Pin                                                         |
| 16                                 | Connector Pin                       | 54        | Sear Spring                                                      |
| 17                                 | Ejector                             | 55        | Shell Latch, Left                                                |
| 18                                 | Ejector Rivet, Front                | 56        | Shell Latch, Right                                               |
| 19                                 | Ejector Rivet, Rear                 | 57        | Slide Assembly                                                   |
| 20                                 | Ejector Spring                      | 58        | Stock Assembly                                                   |
| 21                                 | Extractor                           | 59        | Stock Bearing Plate                                              |
| 22                                 | Extractor Plunger                   | 60        | Stock Bolt                                                       |
| 23                                 | Extractor Spring                    | 61        | Stock Bolt Lock Washer                                           |
| 24                                 | Firing Pin                          | 62        | Stock Bolt Washer                                                |
| 25                                 | Firing Pin Retaining Pin            | 63        | Trigger Assembly (Restricted)                                    |
| 26                                 | Firing Pin Retractor Spring         | 64        | Trigger Pin                                                      |
| 07                                 | Fore-end (Wood Only)                | 65        | Trigger Plate, R.H. Safety Mechanism (Restricted)                |
| 27                                 | Fore-end Assembly                   |           | Trigger Plate, L.H. Safety Mechanism (Restricted)                |
| 28                                 | Fore-end Tube Assembly              |           | Trigger Plate Assembly, R.H. Safety Mechanism                    |
| 29                                 | Fore-end Tube Nut                   | 66        | Trigger Plate Assembly, L.H. Safety Mechanism                    |
| 30                                 | Front Sight                         | 67        | Trigger Plate Pin, Front                                         |
| 33<br>34                           | Hammer Din                          | 68        | Trigger Plate Pin, Rear<br>Trigger Plate Pin Bushing             |
| 34                                 | Hammer Pin<br>Hammer Pin Washer     | 69        | Trigger Plate Pin Bushing Trigger Plate Pin Detent Spring, Front |
| 35                                 |                                     | 70        | Trigger Plate Pin Detent Spring, Pront                           |
|                                    | Hammer Plunger                      | 70        | myger i iale i in delent spring, nedi                            |

36

Hammer Spring